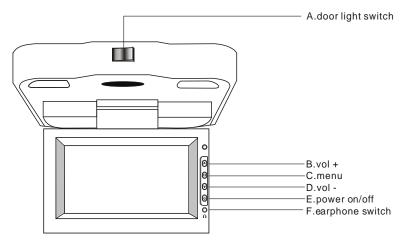

## Panel

A.Turn on the door light C.Active the menu E.LCD On/Off

## B.Positive adjustment D.Negative adjustment F.Earphone jack